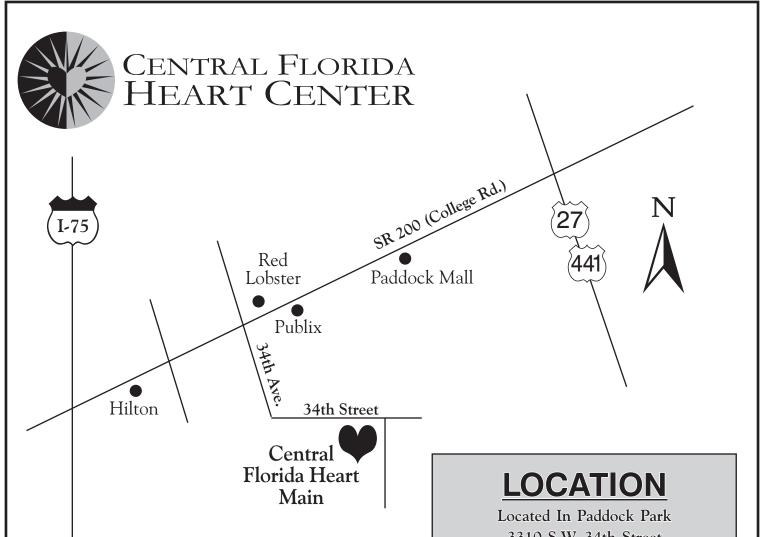

3310 SW 34th Street Ocala, FL 34474

Telephone: (352) 873-1919

Fax: (352) 873-1844

- Joseph R. Alonso, MD FACC
- Surexa Cacodcar, MD FACC
- William F. Dresen, MD FACC
- Lillian Mitchell, MD
- Vijay K. Mittal, MD FACC
- Ira M. Stone, MD FACC

If you have any questions regarding the fees associated with this test, please feel free to contact the billing department at 873-0707.

Located In Paddock Park 3310 S.W. 34th Street Ocala, FL 34474

Cardiac Cath Lab: (352) 861-1845 Diagnostic Center: (352) 873-1919